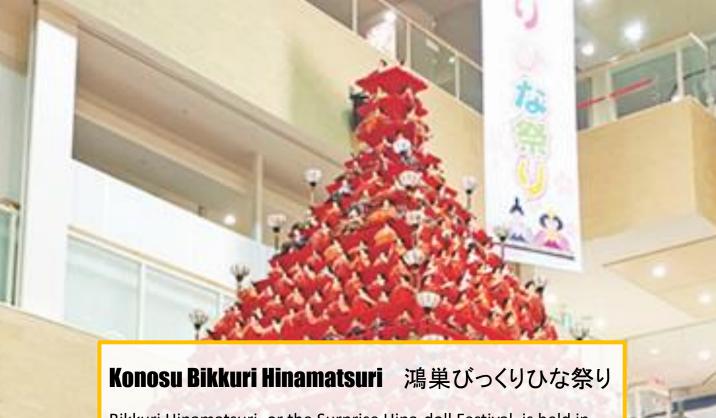

Bikkuri Hinamatsuri, or the Surprise Hina-doll Festival, is held in Konosu City as a big series of events and displays celebrating the traditions surrounding Hina-dolls. During the festival, which is held from mid-February to mid-March every year, visitors can take in Japan's highest pyramid-shaped exhibit, at Elumi Konosu Shopping Mall, and many other beautiful displays all over the city. Each site holds characteristic events, markets, workshops and concerts fully making use of the facilities.